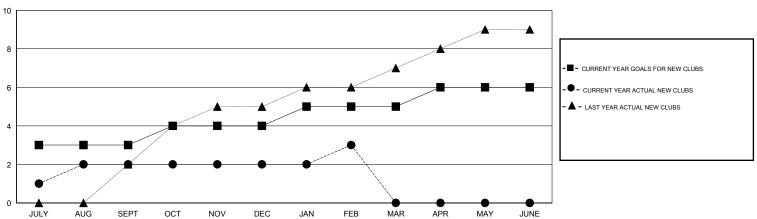

## GOALS AND ACTUAL NEW CLUBS CUMULATIVE

## MONTHLY MEMBERSHIP PROGRESS REPORT

District 323 C

Results as of: 2/28/2017

|               | Club          | S         |               | Members               |                                                                |                                                              |                                              |  |
|---------------|---------------|-----------|---------------|-----------------------|----------------------------------------------------------------|--------------------------------------------------------------|----------------------------------------------|--|
|               | RESULTS FOR   | 2016-2017 |               | RESULTS FOR 2016-2017 |                                                                |                                                              |                                              |  |
| QUARTER       | NEW CLUB GOAL | NEW CLUBS | DROPPED CLUBS | QUARTER               | NEW MEMBER GROWTH<br>NET GOAL (not reinstated<br>or transfers) | NEW MEMBER<br>GROWTH ACTUAL (not<br>reinstated or transfers) | DROPPED MEMBERS ACTUAL (including transfers) |  |
| JULY/AUG/SEPT | 3             | 2         | 0             | JULY/AUG/SEPT         | 60                                                             | 113                                                          | 57                                           |  |
| OCT/NOV/DEC   | 1             | 0         | 7             | OCT/NOV/DEC           | -75                                                            | 26                                                           | 188                                          |  |
| JAN/FEB/MAR   | 1             | 1         | 3             | JAN/FEB/MAR           | 50                                                             | 87                                                           | 93                                           |  |
| APR/MAY/JUNE  | 1             | 0         | 0             | APR/MAY/JUNE          | 20                                                             | 0                                                            | 0                                            |  |