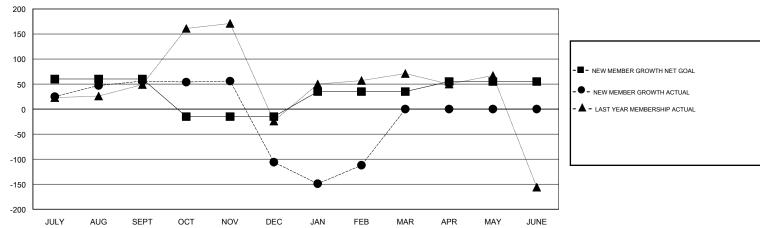

## GOALS AND ACTUAL MEMBERS CUMULATIVE

| DROPPED CLUBS: 10                                                                  |   | 40 CLUBS OF 87 ADDED 1 OR MORE<br>NEW MEMBERS | GENDER DISTRIBUTION           MALE         1,891 (75.37%)           FEMALE         618 (24.63%) |  |     |
|------------------------------------------------------------------------------------|---|-----------------------------------------------|-------------------------------------------------------------------------------------------------|--|-----|
| DROPPED MEMBERS                                                                    |   |                                               | TOTAL FAMILY UNIT MEMBERS                                                                       |  | 573 |
| DECEASED                                                                           | 2 | CLICK HERE FOR CUMULATIVE                     | TOTAL FAMILY UNIT MEMBERS                                                                       |  | 373 |
| CLUB CANCELLED         189           OTHER         147           TOTAL         338 |   | MEMBERSHIP DATA                               | FAMILY MEMBERS PAYING HALF DUES                                                                 |  | 302 |
|                                                                                    |   |                                               |                                                                                                 |  | 302 |
|                                                                                    |   |                                               | 5020                                                                                            |  |     |

## MONTHLY MEMBERSHIP PROGRESS REPORT

District 323 C

Results as of: 2/28/2017

|               | Club          | S         |               | Members               |                                                                |                                                              |                                              |  |
|---------------|---------------|-----------|---------------|-----------------------|----------------------------------------------------------------|--------------------------------------------------------------|----------------------------------------------|--|
|               | RESULTS FOR   | 2016-2017 |               | RESULTS FOR 2016-2017 |                                                                |                                                              |                                              |  |
| QUARTER       | NEW CLUB GOAL | NEW CLUBS | DROPPED CLUBS | QUARTER               | NEW MEMBER GROWTH<br>NET GOAL (not reinstated<br>or transfers) | NEW MEMBER<br>GROWTH ACTUAL (not<br>reinstated or transfers) | DROPPED MEMBERS ACTUAL (including transfers) |  |
| JULY/AUG/SEPT | 3             | 2         | 0             | JULY/AUG/SEPT         | 60                                                             | 113                                                          | 57                                           |  |
| OCT/NOV/DEC   | 1             | 0         | 7             | OCT/NOV/DEC           | -75                                                            | 26                                                           | 188                                          |  |
| JAN/FEB/MAR   | 1             | 1         | 3             | JAN/FEB/MAR           | 50                                                             | 87                                                           | 93                                           |  |
| APR/MAY/JUNE  | 1             | 0         | 0             | APR/MAY/JUNE          | 20                                                             | 0                                                            | 0                                            |  |